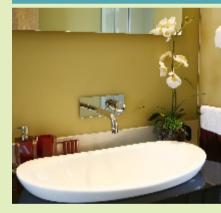

#### SPECIFICATIONS

Vitrified Flooring

Kitchen Platform

Decorative Main

**Asian Paint** 

- Raft Foundation
- Vitrified Flooring
- Aluminum Sliding window with granite sill
- Granite kitchen platform with stainless steel sink and designer glazed tiles upto 2 feets
- Provision of Water Purifier
- Concealed plumbing with hot and cold mixture & C.P. fittings
- Laminated wooden flush door with good quality fittings

- Earthquake Resistant
- High quality electrical, plumbing and sanitary fixtures
- TV & Internet Points
- Internal Walls Gypsum finish with quality paint & External walls with asian paint
- Anti-skid flooring in all bathrooms
- Provision of Geyser in bathrooms
- Designer ceramic dado tiles in W.C. and Bathroom
- All bathroom & W.C. is P.V.C molded door with marble frame work.