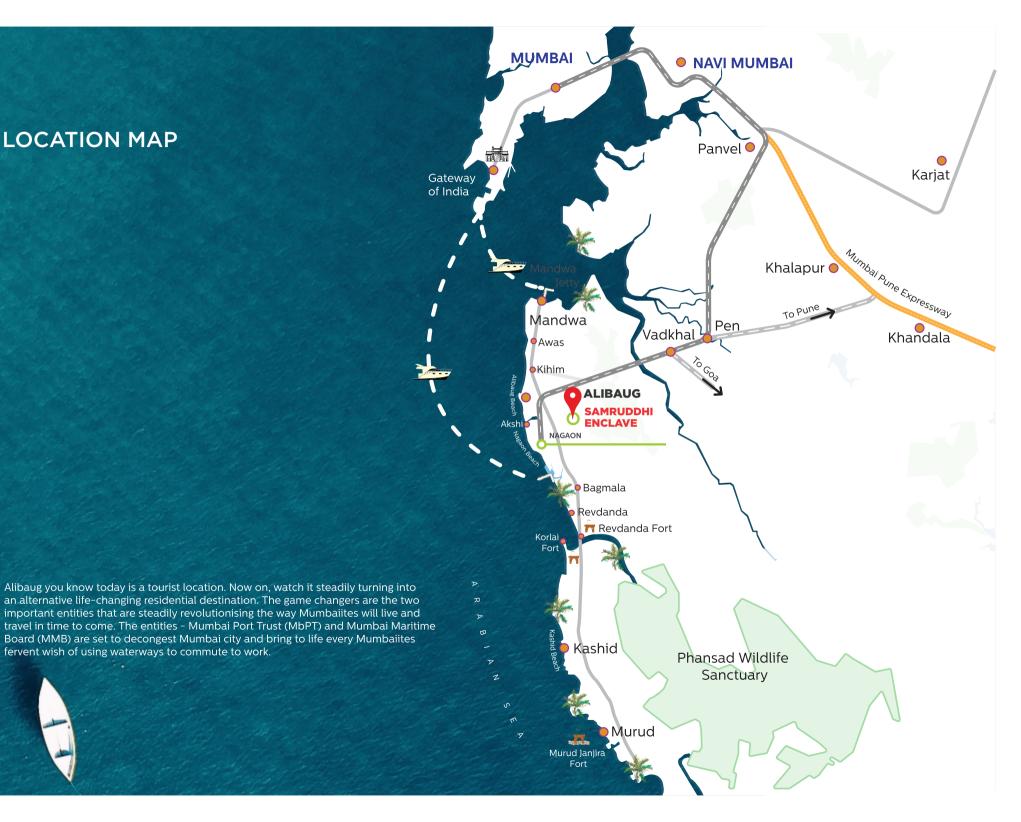

## **LOCATION MAP**

fervent wish of using waterways to commute to work.

FLOOR PLAN

FLOOR PLAN FLOOR PLAN

# **CONNECTIVITY:**

Development of RoRo services (Roll On-Roll Off) from Mumbai Ferry Wharf to Mandwa and to Nerul in Navi Mumbai is on fastrack. The project is underway and is the first-of-its-kind in India as it has plans to deploy fast speed vessels with a carrying capacity of 40 cars and 200 passengers at a time. Imagine cutting down the travel time of 3 hours from Mumbai to Alibaug to 1 hour.

The Mumbai Port Trust (MbPT) will construct a bridge to connect the Mumbai Ferry Wharf to the Eastern Freeway to decongest the road traffic to the passenger terminal.

The government has also green-lighted the proposed 12-lane Virar-Alibaug Multi-Modal corridor aimed to provide vehicular speed of 120 km/hour. Another benefit of the corridor is that Alibaug will be only 50 Km from Panvel with a drive-time of less than one hour!

## **KEY DISTANCES:**

Alibaug Beach - 2.2 Kms Akshi Beach - 6 Kms Varsoli Beach - 4.8 Kms Nagoan Beach - 6.8 Kms Kihim Beach - 12 Kms Mandwa Jetty - 18 Kms Birla Temple - 20 Kms Mumbai to Alibaug - 120 Kms