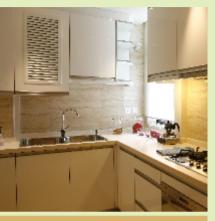

#### SPECIFICATIONS

Vitrified Flooring

Kitchen Platform

Decorative Main

**Asian Paint** 

- Raft Foundation
- Vitrified Flooring
- Aluminum Sliding window with granite sill
- Granite kitchen platform with stainless steel sink and designer glazed tiles upto 2 feets
- Provision of Water Purifier
- Concealed plumbing with hot and cold mixture & C.P. fittings
- Laminated wooden flush door with good quality fittings

- Earthquake Resistant
- High quality electrical, plumbing and sanitary fixtures
- TV & Internet Points
- Internal Walls Gypsum finish with quality paint & External walls with asian paint
- Anti-skid flooring in all bathrooms
- Provision of Geyser in bathrooms
- Designer ceramic dado tiles in W.C. and Bathroom
- All bathroom & W.C. is P.V.C molded door with marble frame work.